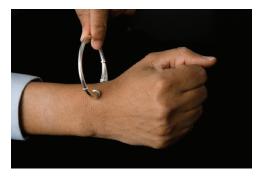

## How to put on (and not to put on) our bangle bracelet

The gap between end caps is close, about 1", but the bracelet will easily go on if you follow these instructions.

Please, **don't try** to put the bracelet on here.

1 . Down below your hand, there is a soft spot where your wrist is most forgiving.

2. Then slide the bangle from under your wrist.

3. You can take it off the same way. No need to pull the bangle apart.

If you have any questions about determining your size, our Customer Care Specialists will be glad to assist you. Please call or email us today: 1-888-525-5082 | info@tmkeepsake.com