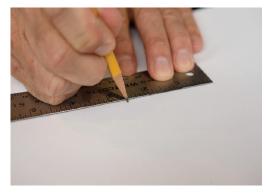

#### STEP 1

Put your hand on a piece of paper and make a mark on the right side of your hand as it curves to your wrist.

#### STEP 2

Now make a mark on the other side of your wrist.

#### STEP 3

Measure the distance between the dots and "Voila" you now know what size to order!